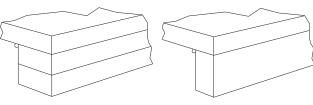

### **EDGE BUILD-UPS**

Edge fabrications differ from standard products. Due to the nature of the particulate migration to the surface while casting there may be a visible line using conventional stacked edges. Formica Corporation suggests using a singe, double dropped edge detail or a miter fold to eliminate the particle rich line.

### RECOMMENDED

# **MITER FOLD**