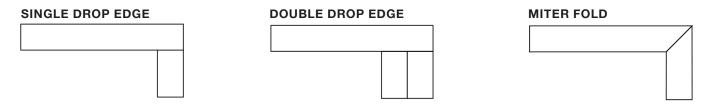

### **EDGE BUILD-UPS**

Edge fabrications differ from standard products. Due to the nature of the particulate migration to the surface while casting there may be a visible line using conventional stacked edges. Formica Corporation suggests using a singe, double dropped edge detail or a miter fold to eliminate the particle rich line.