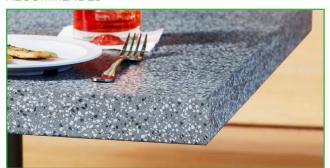

### **EDGE BUILD-UPS**

Edge fabrications differ from standard products. Due to the nature of the particulate migration to the surface while casting there may be a visible line using conventional stacked edges. Formica Corporation suggests using a singe, double dropped edge detail or a miter fold to eliminate the particle rich line.

# **LUNA SERIES**

408 LUNA BRITE WHITE

415 LUNA STEEL

416 LUNA PEWTER

757 LUNA SAND

773 LUNA SAIL WHITE

775 LUNA STORM

**780** LUNA STONE

781 LUNA CONCRETE

**782** LUNA WEATHER